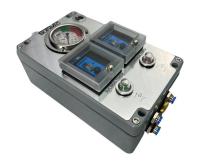

## **About**

SupaVac's universal quick connect controls have moved all pneumatic controls into a compact easy to fit and disconnect box.

This control box can be used on various models including the SV30, SV60V, SV60H and SV110 to reduce downtime and to streamline maintenance by having one box for all units in fleet.

## **Features**

- ATEX Zone 1/CE conformity
- Intrinsically safe
- IP54 rated
- Fully automatic operation
- Fast troubleshooting
- Retrofittable to older models
- Reduces downtime
- Universal operation
- Easy streamline's maintenance
- Automatic controls
- Manual controls

## **Technical Data**

- Height 126 mm (5")
- Width 160 mm (6")
- Length 276 mm (11")
- Weight 5 kg (11 lb)
- Minimum Operating Pressure 550Kpa (80PSI)
- Maximum Working Pressure 700Kpa (100PSI)
- Operating temperature -20°C to +40°C
- Compressed air requirements (Controls) 80 PSI