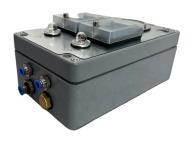

## **About**

SupaVac's universal quick connect controls have moved all pneumatic controls into a compact easy to fit and disconnect box.

This control box can be used on various models including the SV30, SV60V, SV60H and SV110 to reduce downtime and to streamline maintenance by having one box for all units in fleet.

## **Features**

- ATEX Zone 1/CE conformity
- Intrinsically safe
- IP54 rated
- Fully automatic operation
- Fast troubleshooting
- Retrofittable to older models
- Reduces downtime
- Universal operation
- Easy streamline's maintenance
- Automatic controls
- Manual controls

## **Technical Data**

- Height 126 mm (5")
- Width 160 mm (6")
- Length 276 mm (11")
- Weight 5 kg (11 lb)
- Minimum Operating Pressure 550Kpa (80PSI)
- Maximum Working Pressure 700Kpa (100PSI)
- Operating temperature -20°C to +40°C
- Compressed air requirements (Controls) 80 PSI