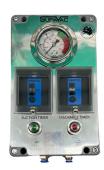

## **About**

SupaVac's universal quick connect controls have moved all pneumatic controls into a compact easy to fit and disconnect box.

This control box can be used on various models including the SV30, SV60V, SV60H and SV110 to reduce downtime and to streamline maintenance by having one box for all units in fleet.

## **Features**

- ATEX Zone 1/CE conformity
- Intrinsically safe
- IP54 rated
- Fully automatic operation
- Fast troubleshooting
- Retrofittable to older models
- Reduces downtime
- Universal operation
- Easy streamline's maintenance
- Automatic controls
- Manual controls

## **Technical Data**

- Height 126 mm (5")
- Width 160 mm (6")
- Length 276 mm (11")
- Weight 5 kg (11 lb)
- Minimum Operating Pressure 550Kpa (80PSI)
- Maximum Working Pressure 700Kpa (100PSI)
- Operating temperature -20°C to +40°C
- Compressed air requirements (Controls) 80 PSI