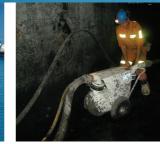

Where other pumps cannot operate, Supavac solids pumps provide a simple, safe & versatile solution.

**PRODUCTS** 

A range of pumps capable of transferring up to  $40\text{m}^3$ /hour of any flowable material with solids sizes up to 70% of the inlet diameter

## **SUPAVAC FEATURES**

- 100% Air operated, NEW design with reduced air consumption
- Compact design for on-site mobility
- No internal moving components
- Simple operation
- Self priming, fully sealed
- No electricity required
- Intrinsically safe for hazardous environment
- Low (adjustable) discharge pressure
- Option; dual pump operation for synchronized pumping with 2 units using common suction & discharge hoses
- Spare parts kit includes quick change control box, reducing downtime
- Next generation Pneumatic Control Box, retrofit kits available to upgrade existing pumps