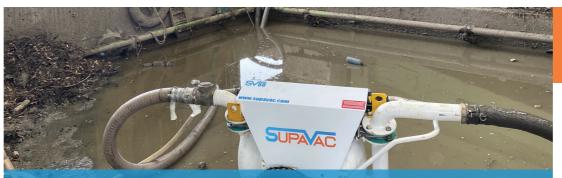

Where other pumps cannot operate, Supavac solids pumps provide a simple, safe & versatile solution.

**PRODUCTS** 

A range of pumps capable of transferring up to  $40\text{m}^3$ /hour of any flowable material with solids sizes up to 70% of the inlet diameter

## THE PREFERRED INDUSTRY SOLUTION

30+ years of infield operational experience

- Coal & other mining slurries
- Thickener sludge
- Sump, shaft & pipeline cleaning
- Tank & drain cleaning
- Tailings & ash pond cleaning Oil spill capture & transfer
- Hazardous waste recovery
- Drilling mud & cuttings

- Agricultural product & waste
- Dam desilting
- Bentonite, sand, cement powder
- Effluent & processing waste
- Pulp & paper mill waste
- Tunnelling & pneumatic excavation
- Barge, ballast tank & ship cleaning
- Wash plant & under belt cleaning