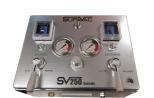

## **SUPAVAC FEATURES**

- 100% Air operated, NEW design with reduced air consumption
- Compact design for on-site mobility
- No internal moving components
- Simple operation
- Self priming, fully sealed
- No electricity required
- Intrinsically safe for hazardous environment
- Low (adjustable) discharge pressure
- Option; dual pump operation for synchronized pumping with 2 units using common suction & discharge hoses
- Spare parts kit includes quick change control box, reducing downtime
- Next generation Pneumatic Control Box, retrofit kits available to upgrade existing pumps