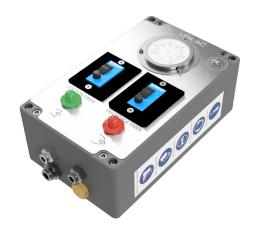

## **About**

SupaVac's universal quick connect controls have moved all pneumatic controls into a compact easy to fit and disconnect box.

This control box can be used on various models including the SV30, SV60V, SV60H and SV110 to reduce downtime and to streamline maintenance by having one box for all units in fleet.

## **Features**

- ATEX Zone 1/CE conformity
- Intrinsically safe
- IP54 rated
- Fully automatic operation
- Fast troubleshooting
- Retrofittable to older models
- Reduces downtime
- Universal operation
- Easy streamline's maintenance
- Automatic controls
- Manual controls

## **Technical Data**

- Height 126 mm (5")
- Width 160 mm (6")
- Length 276 mm (11")
- Weight 5 kg (11 lb)
- Minimum Operating Pressure 550Kpa (80PSI)
- Maximum Working Pressure 700Kpa (100PSI)
- Operating temperature -20°C to +40°C
- Compressed air requirements (Controls) 80 PSI