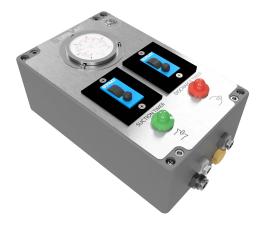

## **About**

SupaVac's universal quick connect controls have moved all pneumatic controls into a compact easy to fit and disconnect box.

This control box can be used on various models including the SV30, SV60V, SV60H and SV110 to reduce downtime and to streamline maintenance by having one box for all units in fleet.

## **Features**

- ATEX Zone 1/CE conformity
- Intrinsically safe
- IP54 rated
- Fully automatic operation
- Fast troubleshooting
- Retrofittable to older models
- Reduces downtime
- Universal operation
- Easy streamline's maintenance
- Automatic controls
- Manual controls

## **Technical Data**

- Height 126 mm (5")
- Width 160 mm (6")
- Length 276 mm (11")
- Weight 5 kg (11 lb)
- Minimum Operating Pressure 550Kpa (80PSI)
- Maximum Working Pressure 700Kpa (100PSI)
- Operating temperature -20°C to +40°C
- Compressed air requirements (Controls) 80 PSI