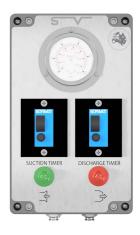

## **About**

SupaVac's universal quick connect controls have moved all pneumatic controls into a compact easy to fit and disconnect box.

This control box can be used on various models including the SV30, SV60V, SV60H and SV110 to reduce downtime and to streamline maintenance by having one box for all units in fleet.

## **Features**

- ATEX Zone 1/CE conformity
- Intrinsically safe
- IP54 rated
- Fully automatic operation
- Fast troubleshooting
- Retrofittable to older models
- Reduces downtime
- Universal operation
- Easy streamline's maintenance
- Automatic controls
- Manual controls

## **Technical Data**

- Height 126 mm (5")
- Width 160 mm (6")
- Length 276 mm (11")
- Weight 5 kg (11 lb)
- Minimum Operating Pressure 550Kpa (80PSI)
- Maximum Working Pressure 700Kpa (100PSI)
- Operating temperature -20°C to +40°C
- Compressed air requirements (Controls) 80 PSI